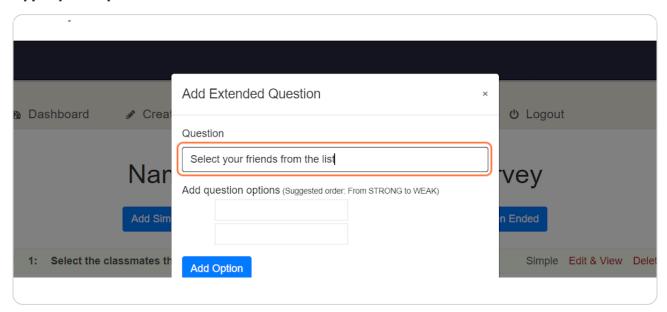

# Type your question

STEP 12

# Type the question options

STEP 13

# Minimum options: 2

STEP 14