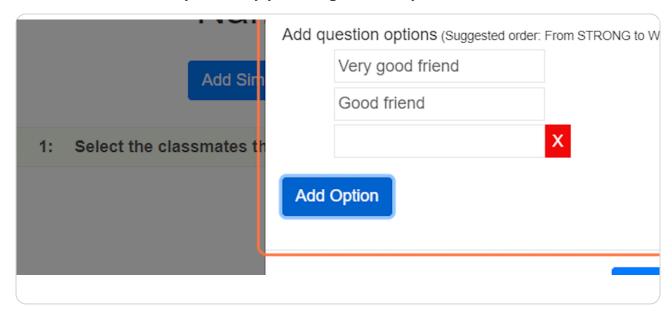

# Type the question options

STEP 13

# Minimum options: 2

STEP 14

# You can add more options by pressing: "Add Option"