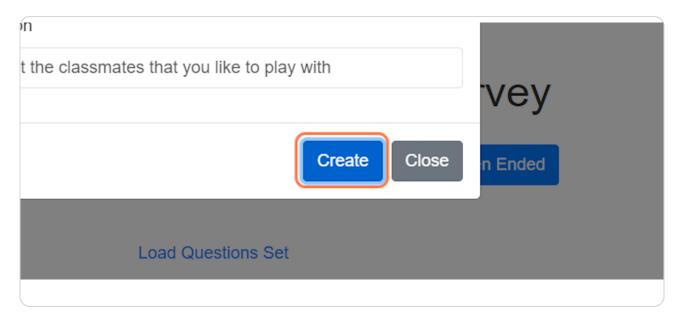

he class with the name: "Name of my class", created in the previous guide.



STEP 5

## Name your Survey



# **Click on Create**



# After you create your Survey, you are redirected to the Survey Design panel. Here you can design your Survey

**Simple questions**: Questions that the students will be asked to choose his classmates that match the question.

**Extended questions**: Questions that the students will be asked to choose his classmates that match the question, along with a strength of the selection (Very Good, Good, Sort of).

**Scale**: Set of statements where the student is meant to select his scale of agreement/disagreement.

Open Ended questions: Questions that the students write his/her answer.



STEP 8

# **Type a Simple Question**



### STEP 9

## **Click on Create**



## **Click on Add Extended Question**



#### STEP 11

# Type your question



STEP 12

# Type the question options



STEP 13

# Minimum options: 2



STEP 14

# You can add more options by pressing: "Add Option"



#### STEP 15

# Type the option



### **Click on Create**



STEP 17

## **Click on Add Scale**



#### STEP 18

# You can select a scale type, or create your own scale. Then type a question label



#### STEP 19

# **Type your Qustions/Statements**



STEP 20

# You can add more statements



STEP 21

## **Click on Create**



# **Click on Open Ended**



STEP 23

# Type your open ended question



#### STEP 24

### **Click on Create**



#### STEP 25

# When you're done click on SAVE & PUBLISH to create your Survey

- · You can create as many questions as you like
- · You