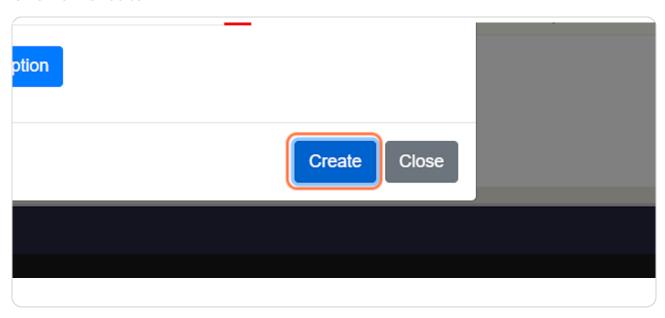

hat the students will be asked to choose his classmates that match the question.

**Extended questions**: Questions that the students will be asked to choose his classmates that match the question, along with a strength of the selection (Very Good, Good, Sort of).

**Scale**: Set of statements where the student is meant to select his scale of agreement/disagreement.

Open Ended questions: Questions that the students write his/her answer.



STEP 8

# **Type a Simple Question**



### STEP 9

## **Click on Create**



## **Click on Add Extended Question**



#### STEP 11

# Type your question



STEP 12

# Type the question options



STEP 13

# Minimum options: 2



STEP 14

# You can add more options by pressing: "Add Option"



#### STEP 15

# Type the option



### **Click on Create**



STEP 17

## **Click on Add Scale**



#### STEP 18

# You can select a scale type, or create your own scale. Then type a question label



#### STEP 19

# **Type your Qustions/Statements**



STEP 20

# You can add more statements



STEP 21

## **Click on Create**



# **Click on Open Ended**



STEP 23

# Type your open ended question



#### STEP 24

### **Click on Create**



#### STEP 25

# When you're done click on SAVE & PUBLISH to create your Survey

- · You can create as many questions as you like
- · You can delete/reorder questions while creating your Survey
- · You can use (load) a ready Questions Set if you'd like and modify it before saving