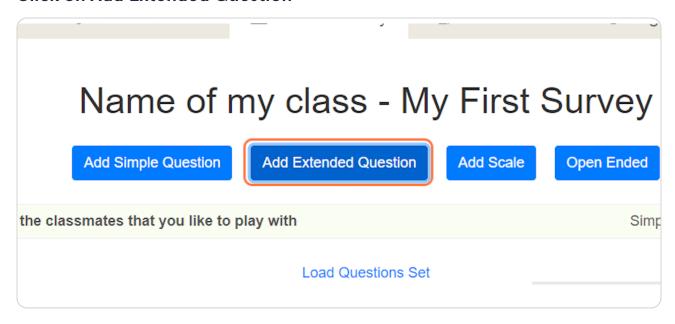

", created in the previous guide.



STEP 5

## Name your Survey



# **Click on Create**



# After you create your Survey, you are redirected to the Survey Design panel. Here you can design your Survey

**Simple questions**: Questions that the students will be asked to choose his classmates that match the question.

**Extended questions**: Questions that the students will be asked to choose his classmates that match the question, along with a strength of the selection (Very Good, Good, Sort of).

**Scale**: Set of statements where the student is meant to select his scale of agreement/disagreement.

Open Ended questions: Questions that the students write his/her answer.



STEP 8

# **Type a Simple Question**



### STEP 9

## **Click on Create**



## **Click on Add Extended Question**



#### STEP 11

# Type your question



STEP 12

# Type the question options



STEP 13

# Minimum options: 2



STEP 14

# You can add more options by pressing: "Add Option"



#### STEP 15

# Type the option



### **Click on Create**



STEP 17

## **Click on Add Scale**



#### STEP 18

# You can select a scale type, or create your own scale. Then type a question label



#### STEP 19

# **Type your Qustions/Statements**



STEP 20

# You can add more statements



STEP 21

## **Click on Create**



# **Click on Open Ended**



STEP 23

# Type your open ended question



#### STEP 24

### **Click on Create**



#### STEP 25

# When you're done click on SAVE & PUBLISH to create your Survey

- · You can create as many questions as you like
- · You can delete/reorder questions while creat