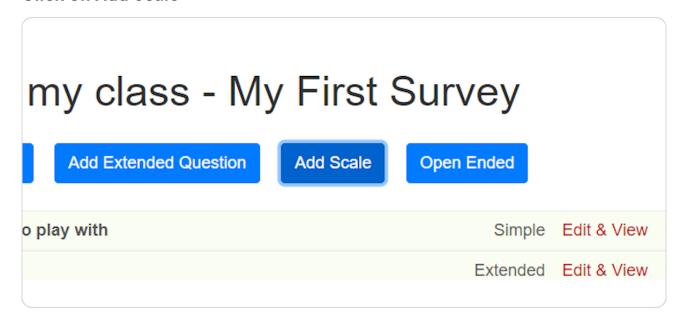

se his classmates that match the question.

**Extended questions**: Questions that the students will be asked to choose his classmates that match the question, along with a strength of the selection (Very Good, Good, Sort of).

**Scale**: Set of statements where the student is meant to select his scale of agreement/disagreement.

Open Ended questions: Questions that the students write his/her answer.



STEP 8

# **Type a Simple Question**



### STEP 9

## **Click on Create**



## **Click on Add Extended Question**



#### STEP 11

# Type your question



STEP 12

# Type the question options



STEP 13

# Minimum options: 2



STEP 14

# You can add more options by pressing: "Add Option"



#### STEP 15

# Type the option



### **Click on Create**



STEP 17

## **Click on Add Scale**



#### STEP 18

# You can select a scale type, or create your own scale. Then type a question label



#### STEP 19

# **Type your Qustions/Statements**



STEP 20

# You can add more statements



STEP 21

## **Click on Create**



# **Click on Open Ended**



STEP 23

# Type your open ended question



#### STEP 24

### **Click on Create**



#### STEP 25

# When you're done click on SAVE & PUBLISH to create your Survey

- · You can create as many questions as you like
- · You can delete/reorder questions while creating your Survey
- · You can use (load) a ready Questions Set if you'd like and modify it before saving