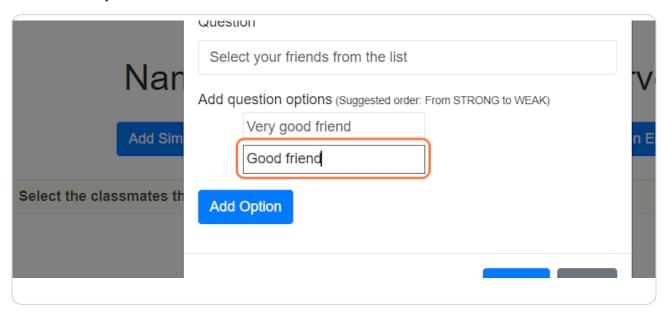

your Survey, you are redirected to the Survey Design panel. Here you can design your Survey

**Simple questions**: Questions that the students will be asked to choose his classmates that match the question.

**Extended questions**: Questions that the students will be asked to choose his classmates that match the question, along with a strength of the selection (Very Good, Good, Sort of).

**Scale**: Set of statements where the student is meant to select his scale of agreement/disagreement.

Open Ended questions: Questions that the students write his/her answer.



STEP 8

# **Type a Simple Question**



### STEP 9

## **Click on Create**



## **Click on Add Extended Question**



#### STEP 11

# Type your question



STEP 12

# Type the question options



STEP 13

# Minimum options: 2



STEP 14

# You can add more options by pressing: "Add Option"



#### STEP 15

# Type the option



### **Click on Create**



STEP 17

## **Click on Add Scale**



#### STEP 18

# You can select a scale type, or create your own scale. Then type a question label



#### STEP 19

# **Type your Qustions/Statements**



STEP 20

# You can add more statements



STEP 21

## **Click on Create**



# **Click on Open Ended**



STEP 23

# Type your open ended question



#### STEP 24

### **Click on Create**



#### STEP 25

# When you're done click on SAVE & PUBLISH to create your Survey

- · You can create as many questions as you like
- · You can delete/reorder questions while creating your Survey
- · You can use (load) a ready Questions Set if you'd like and modify it before saving