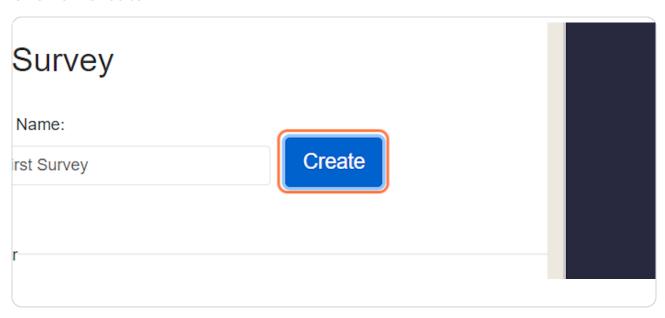

# Go to Socionomy | SNA Toolkit

STEP 2

## Click on Dashboard



STEP 3

# **Click on Create Survey**



#### STEP 4

Select one Class that you will assigned your Survey too. In our example we choose the class with the name: "Name of my class", created in the previous guide.



STEP 5

## Name your Survey



# **Click on Create**



# After you create your Survey, you are redirected to the Survey Design panel. Here you can design your Survey

**Simple questions**: Questions that the students will be asked to choose his classmates that match the question.

**Extended questions**: Questions that the students will be asked to choose his classmates that match the question, along with a strength of the selection (Very Good, Good, Sort of).

**Scale**: Set of statements where the student is meant to select his scale of agreement/disagreement.

Open Ended questions: Questions that the students write his/her answer.



STEP 8

# **Type a Simple Question**



### STEP 9

## **Click on Create**



## **Click on Add Extended Question**



#### STEP 11

# Type your question



STEP 12

# Type the question options



STEP 13

#