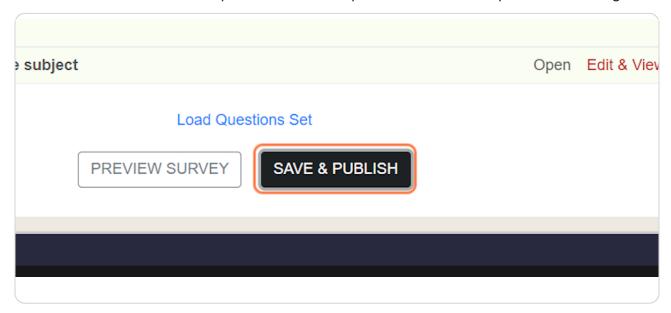

# When you're done click on SAVE & PUBLISH to create your Survey

- · You can create as many questions as you like
- · You can delete/reorder questions while creating your Survey
- · You can use (load) a ready Questions Set if you'd like and modify it before saving