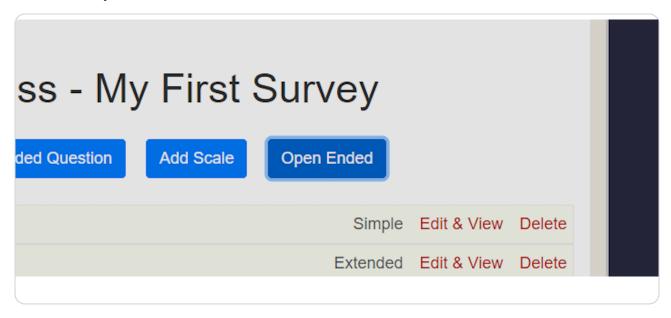

re the student is meant to select his scale of agreement/disagreement.

Open Ended questions: Questions that the students write his/her answer.



STEP 8

# **Type a Simple Question**



### STEP 9

## **Click on Create**



## **Click on Add Extended Question**



#### STEP 11

# Type your question



STEP 12

# Type the question options



STEP 13

# Minimum options: 2



STEP 14

# You can add more options by pressing: "Add Option"



#### STEP 15

# Type the option



### **Click on Create**



STEP 17

## **Click on Add Scale**



#### STEP 18

# You can select a scale type, or create your own scale. Then type a question label



#### STEP 19

# **Type your Qustions/Statements**



STEP 20

# You can add more statements



STEP 21

## **Click on Create**



# **Click on Open Ended**



STEP 23

# Type your open ended question



#### STEP 24

### **Click on Create**



#### STEP 25

# When you're done click on SAVE & PUBLISH to create your Survey

- · You can create as many questions as you like
- · You can delete/reorder questions while creating your Survey
- · You can use (load) a ready Questions Set if you'd like and modify it before saving