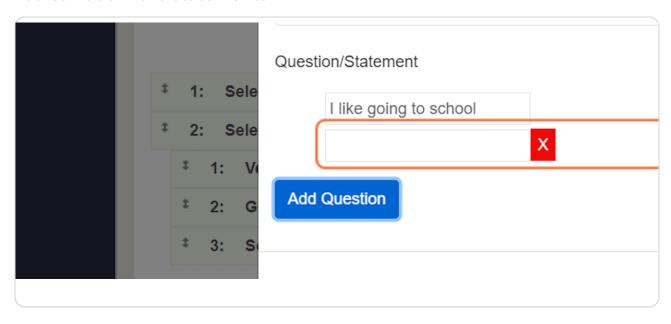

on (Very Good, Good, Sort of).

**Scale**: Set of statements where the student is meant to select his scale of agreement/disagreement.

Open Ended questions: Questions that the students write his/her answer.



STEP 8

# **Type a Simple Question**



### STEP 9

## **Click on Create**



## **Click on Add Extended Question**



#### STEP 11

# Type your question



STEP 12

# Type the question options



STEP 13

# Minimum options: 2



STEP 14

# You can add more options by pressing: "Add Option"



#### STEP 15

# Type the option



### **Click on Create**



STEP 17

## **Click on Add Scale**



#### STEP 18

# You can select a scale type, or create your own scale. Then type a question label



#### STEP 19

# **Type your Qustions/Statements**



STEP 20

# You can add more statements



STEP 21

## **Click on Create**



# **Click on Open Ended**



STEP 23

# Type your open ended question



#### STEP 24

### **Click on Create**



#### STEP 25

# When you're done click on SAVE & PUBLISH to create your Survey

- · You can create as many questions as you like
- · You can delete/reorder questions while creating your Survey
- · You can use (load) a ready Questions Set if you'd like and modify it before saving