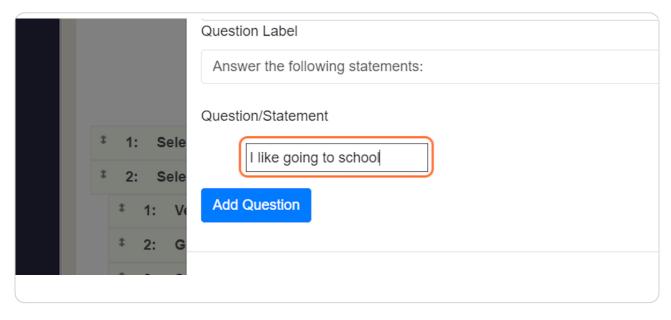

# **Type your Qustions/Statements**

STEP 20

# You can add more statements

STEP 21