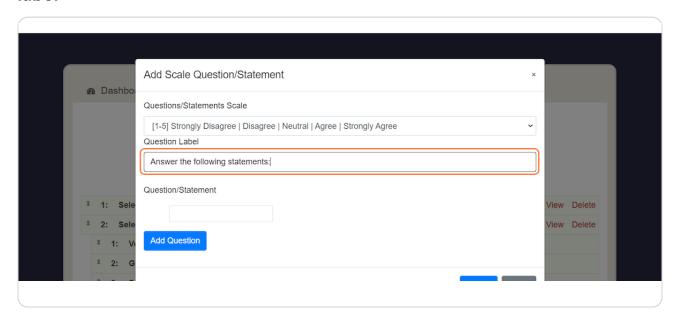

# You can select a scale type, or create your own scale. Then type a question label

#### STEP 19

# **Type your Qustions/Statements**

STEP 20