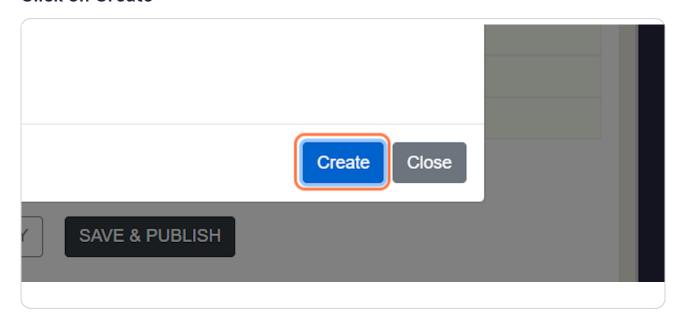

## **Click on Create**

# When you're done click on SAVE & PUBLISH to create your Survey

- · You can create as many questions as you like
- · You can delete/reorder questions while creating your Survey
- · You can use (load) a ready Questions Set if you'd like and modify it before saving