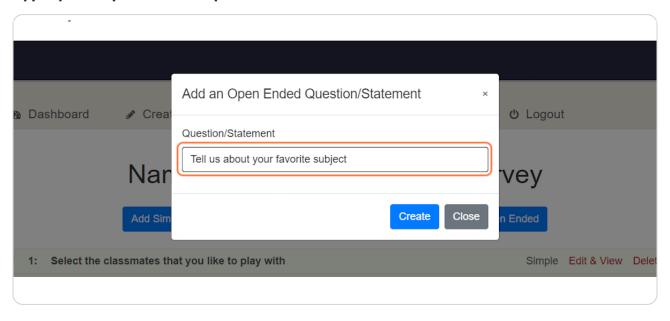

of agreement/disagreement.

Open Ended questions: Questions that the students write his/her answer.



STEP 8

# **Type a Simple Question**



### STEP 9

## **Click on Create**



## **Click on Add Extended Question**



#### STEP 11

# Type your question



STEP 12

# Type the question options



STEP 13

# Minimum options: 2



STEP 14

# You can add more options by pressing: "Add Option"



#### STEP 15

# Type the option



### **Click on Create**



STEP 17

## **Click on Add Scale**



#### STEP 18

# You can select a scale type, or create your own scale. Then type a question label



#### STEP 19

# **Type your Qustions/Statements**



STEP 20

# You can add more statements



STEP 21

## **Click on Create**



# **Click on Open Ended**



STEP 23

# Type your open ended question



#### STEP 24

### **Click on Create**



#### STEP 25

# When you're done click on SAVE & PUBLISH to create your Survey

- · You can create as many questions as you like
- · You can delete/reorder questions while creating your Survey
- · You can use (load) a ready Questions Set if you'd like and modify it before saving