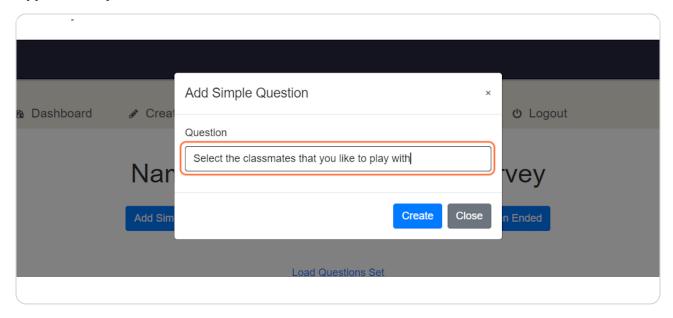

Survey too. In our example we choose the class with the name: "Name of my class", created in the previous guide.



STEP 5

## Name your Survey



# **Click on Create**



# After you create your Survey, you are redirected to the Survey Design panel. Here you can design your Survey

**Simple questions**: Questions that the students will be asked to choose his classmates that match the question.

**Extended questions**: Questions that the students will be asked to choose his classmates that match the question, along with a strength of the selection (Very Good, Good, Sort of).

**Scale**: Set of statements where the student is meant to select his scale of agreement/disagreement.

Open Ended questions: Questions that the students write his/her answer.



STEP 8

# **Type a Simple Question**



### STEP 9

## **Click on Create**



## **Click on Add Extended Question**



#### STEP 11

# Type your question



STEP 12

# Type the question options



STEP 13

# Minimum options: 2



STEP 14

# You can add more options by pressing: "Add Option"



#### STEP 15

# Type the option



### **Click on Create**



STEP 17

## **Click on Add Scale**



#### STEP 18

# You can select a scale type, or create your own scale. Then type a question label



#### STEP 19

# **Type your Qustions/Statements**



STEP 20

# You can add more statements



STEP 21

## **Click on Create**



# **Click on Open Ended**



STEP 23

# Type your open ended question



#### STEP 24

### **Click on Create**



#### STEP 25

# When you're done click on SAVE & PUBLISH to create your Survey

- · You can create