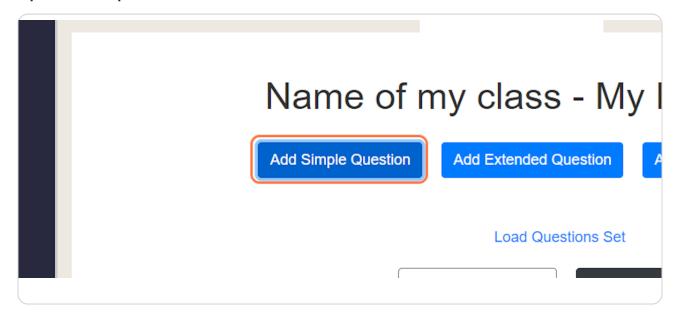

t one Class that you will assigned your Survey too. In our example we choose the class with the name: "Name of my class", created in the previous guide.



STEP 5

## Name your Survey



# **Click on Create**



# After you create your Survey, you are redirected to the Survey Design panel. Here you can design your Survey

**Simple questions**: Questions that the students will be asked to choose his classmates that match the question.

**Extended questions**: Questions that the students will be asked to choose his classmates that match the question, along with a strength of the selection (Very Good, Good, Sort of).

**Scale**: Set of statements where the student is meant to select his scale of agreement/disagreement.

Open Ended questions: Questions that the students write his/her answer.



STEP 8

# **Type a Simple Question**



### STEP 9

## **Click on Create**



## **Click on Add Extended Question**



#### STEP 11

# Type your question



STEP 12

# Type the question options



STEP 13

# Minimum options: 2



STEP 14

# You can add more options by pressing: "Add Option"



#### STEP 15

# Type the option



### **Click on Create**



STEP 17

## **Click on Add Scale**



#### STEP 18

# You can select a scale type, or create your own scale. Then type a question label



#### STEP 19

# **Type your Qustions/Statements**



STEP 20

# You can add more statements



STEP 21

## **Click on Create**



# **Click on Open Ended**



STEP 23

# Type your open ended question



#### STEP 24

### **Click on Create**



#### STEP 25

# When you're done click on SAVE & PUBLISH t