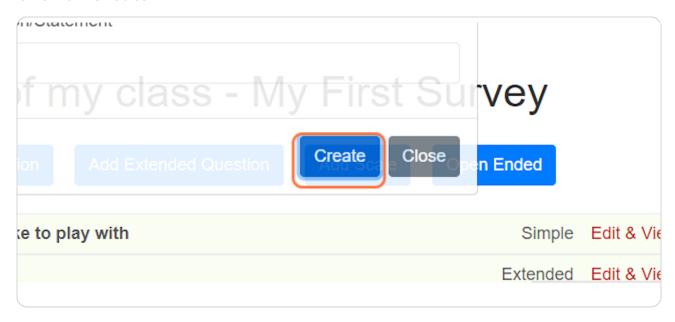

estions: Questions that the students write his/her answer.



STEP 8

# **Type a Simple Question**



### STEP 9

## **Click on Create**



## **Click on Add Extended Question**



#### STEP 11

# Type your question



STEP 12

# Type the question options



STEP 13

# Minimum options: 2



STEP 14

# You can add more options by pressing: "Add Option"



#### STEP 15

# Type the option



### **Click on Create**



STEP 17

## **Click on Add Scale**



#### STEP 18

# You can select a scale type, or create your own scale. Then type a question label



#### STEP 19

# **Type your Qustions/Statements**



STEP 20

# You can add more statements



STEP 21

## **Click on Create**



# **Click on Open Ended**



STEP 23

# Type your open ended question



#### STEP 24

### **Click on Create**



#### STEP 25

# When you're done click on SAVE & PUBLISH to create your Survey

- · You can create as many questions as you like
- · You can delete/reorder questions while creating your Survey
- · You can use (load) a ready Questions Set if you'd like and modify it before saving