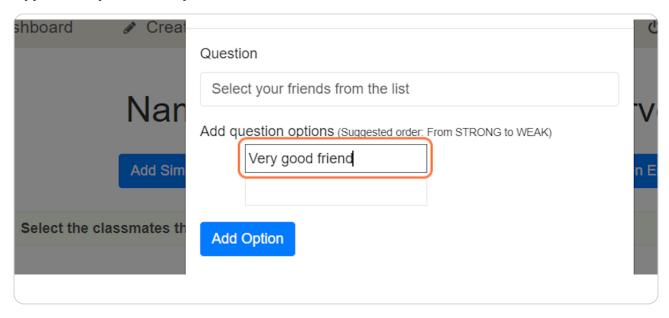

on Create**



# After you create your Survey, you are redirected to the Survey Design panel. Here you can design your Survey

**Simple questions**: Questions that the students will be asked to choose his classmates that match the question.

**Extended questions**: Questions that the students will be asked to choose his classmates that match the question, along with a strength of the selection (Very Good, Good, Sort of).

**Scale**: Set of statements where the student is meant to select his scale of agreement/disagreement.

Open Ended questions: Questions that the students write his/her answer.



STEP 8

# **Type a Simple Question**



### STEP 9

## **Click on Create**



## **Click on Add Extended Question**



#### STEP 11

# Type your question



STEP 12

# Type the question options



STEP 13

# Minimum options: 2



STEP 14

# You can add more options by pressing: "Add Option"



#### STEP 15

# Type the option



### **Click on Create**



STEP 17

## **Click on Add Scale**



#### STEP 18

# You can select a scale type, or create your own scale. Then type a question label



#### STEP 19

# **Type your Qustions/Statements**



STEP 20

# You can add more statements



STEP 21

## **Click on Create**



# **Click on Open Ended**



STEP 23

# Type your open ended question



#### STEP 24

### **Click on Create**



#### STEP 25

# When you're done click on SAVE & PUBLISH to create your Survey

- · You can create as many questions as you like
- · You can delete/reorder questions while creating your Survey
- · You can use (load) a ready Questions Set if you'd like and