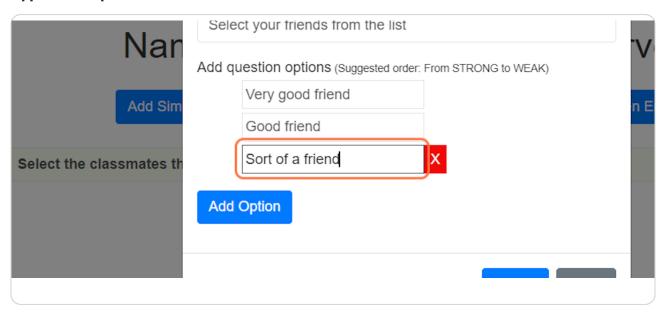

le questions**: Questions that the students will be asked to choose his classmates that match the question.

**Extended questions**: Questions that the students will be asked to choose his classmates that match the question, along with a strength of the selection (Very Good, Good, Sort of).

**Scale**: Set of statements where the student is meant to select his scale of agreement/disagreement.

Open Ended questions: Questions that the students write his/her answer.



STEP 8

# **Type a Simple Question**



### STEP 9

## **Click on Create**



## **Click on Add Extended Question**



#### STEP 11

# Type your question



STEP 12

# Type the question options



STEP 13

# Minimum options: 2



STEP 14

# You can add more options by pressing: "Add Option"



#### STEP 15

# Type the option



### **Click on Create**



STEP 17

## **Click on Add Scale**



#### STEP 18

# You can select a scale type, or create your own scale. Then type a question label



#### STEP 19

# **Type your Qustions/Statements**



STEP 20

# You can add more statements



STEP 21

## **Click on Create**



# **Click on Open Ended**



STEP 23

# Type your open ended question



#### STEP 24

### **Click on Create**



#### STEP 25

# When you're done click on SAVE & PUBLISH to create your Survey

- · You can create as many questions as you like
- · You can delete/reorder questions while creating your Survey
- · You can use (load) a ready Questions Set if you'd like and modify it before saving